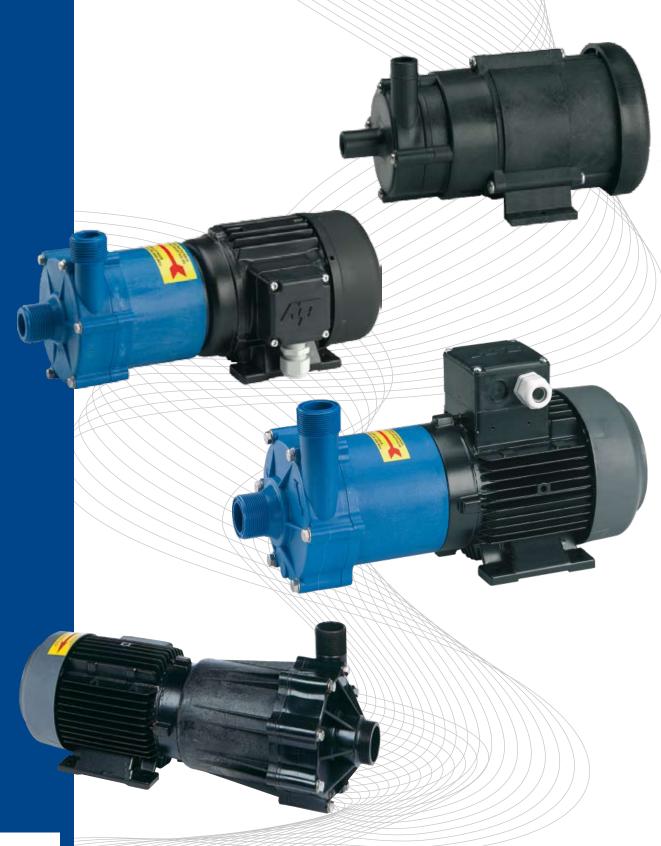

## CECO Mefiag Product Information Magnetic Pumps

One of the distinctive features of this series of Mefiag pumps is their magnetic drive which overcomes disadvantages present in pumps with other drives. The pump impeller is not physically fixed to the drive shaft. Seales are therefore eliminated and this consequently avoids leakage which can occur when mechanical seals become worn. Also the friction at shaft seals is eliminated with a considerable energy saving as result.

Highly corrosive liquids can be safely handled too. With the absence of shaft seals, wear and friction, maintenance work is virtually zero. Furthermore, thanks to the simple pump construction, any replacement of damaged parts can be carried out in a short while without the assisstance of skilled workers. The outer permanent magnet transmits the motion to the inner permanent magnet which is integrated in the impeller. The impeller is equipped with ryton bearings.

MP-1

MP-7

MEFIAG magnetic pumps are really universal equipped, they find there succesful applications in many different fields, such as electroplating industry, chemistry, petrochemistry and photography.