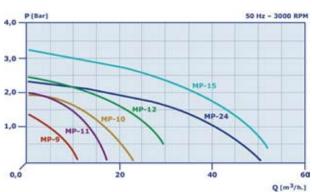

| Pump  | Max.Cap. m³/h | Max.Press. Bar | Kw    | Volts   |
|-------|---------------|----------------|-------|---------|
| MP-1  | 0,63          | 0,16           | 0,025 | 230     |
| MP-5  | 2             | 0,5            | 0,09  | 230     |
| MP-6  | 3             | 0,7            | 0,12  | 230/400 |
| MP-7  | 4             | 0,8            | 0,25  | 230/400 |
| MP-8  | 9             | 0,8            | 0,75  | 230/400 |
| MP-9  | 11            | 1,3            | 0,55  | 230/400 |
| MP-10 | 14            | 1,4            | 0,75  | 230/400 |
| MP-11 | 17            | 2,0            | 1,5   | 230/400 |
| MP-12 | 30            | 2,4            | 2,2   | 230/400 |
| MP-15 | 48            | 3,1            | 4,0   | 230/400 |
| MP-24 | 40            | 2,4            | 4,0   | 230/400 |