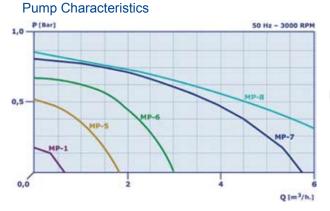

| Pump  | Max.Cap. m³/h | Max.Press. Bar | Kw    | Volts   |
|-------|---------------|----------------|-------|---------|
| MP-1  | 0,63          | 0,16           | 0,025 | 230     |
| MP-5  | 2             | 0,5            | 0,09  | 230     |
| MP-6  | 3             | 0,7            | 0,12  | 230/400 |
| MP-7  | 4             | 0,8            | 0,25  | 230/400 |
| MP-8  | 9             | 0,8            | 0,75  | 230/400 |
| MP-9  | 11            | 1,3            | 0,55  | 230/400 |
| MP-10 | 14            | 1,4            | 0,75  | 230/400 |
| MP-11 | 17            | 2,0            | 1,5   | 230/400 |
| MP-12 | 30            | 2,4            | 2,2   | 230/400 |
| MP-15 | 48            | 3,1            | 4,0   | 230/400 |
| MP-24 | 40            | 2,4            | 4,0   | 230/400 |