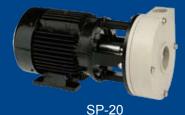

| Pump  | Max.Cap. m³/h | Max.Press. Bar | Kw   | Volts   |
|-------|---------------|----------------|------|---------|
| 0600  | 8             | 1              | 0,75 | 230/400 |
| 0800  | 9             | 1,2            | 0,75 | 230/400 |
| SP-20 | 24            | 1,6            | 1,5  | 230/400 |
| SP-30 | 34            | 2,5            | 3    | 230/400 |
|       |               |                |      |         |

SP-20 in CPVC version

SP-20 with double mechanical seal

0600

**SP-30** 

Information in this leaflet can be subject to change without prior notice