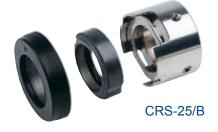

Due to the various pump housing material options virtually all liquids can be handled without any problem, with standard polypropylene, C-PVC of PVDF. The impeller is standard made of PVDF. The pump shaft can also be supplied in a variety of materials to suit various liquids: stainless steel 316, PVDF, titanium, etc.