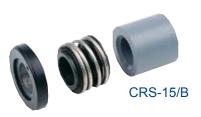

Due to the various pump housing material options virtually all liquids can be handled without any problem, with standard polypropylene, C-PVC of PVDF. The impeller is standard made of PVDF. The pump shaft can also be supplied in a variety of materials to suit various liquids: stainless steel 316, PVDF, titanium, etc.