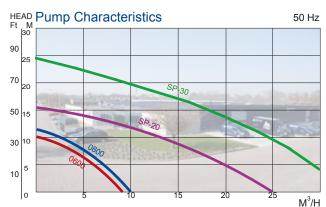

| Pump  | Max.Cap. m³/h | Max.Press. Bar | Kw   | Volts   |
|-------|---------------|----------------|------|---------|
| 0600  | 8             | 1              | 0,75 | 230/400 |
| 0800  | 9             | 1,2            | 0,75 | 230/400 |
| SP-20 | 24            | 1,6            | 1,5  | 230/400 |
| SP-30 | 34            | 2,5            | 3    | 230/400 |
|       |               |                |      |         |